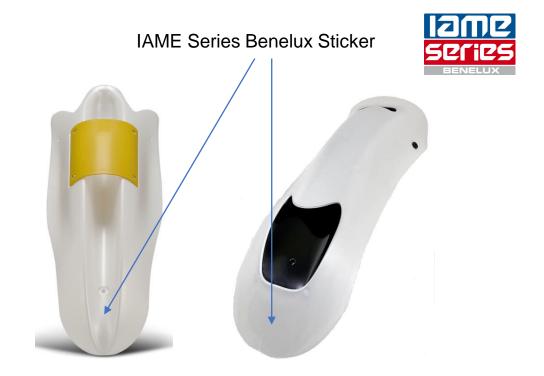

# **RACE NUMBERS & STICKERS**

- 1. The racing numbers, on a yellow background, must be stuck on the nassau-panel, the sidepods and the rear fairing.
- 2. An Iame Series Benelux sticker must be stuck on the nassaupanel.
- 3. In KA100, stick the banner of your category under the race number on the nassau-panel & the rear fairing.