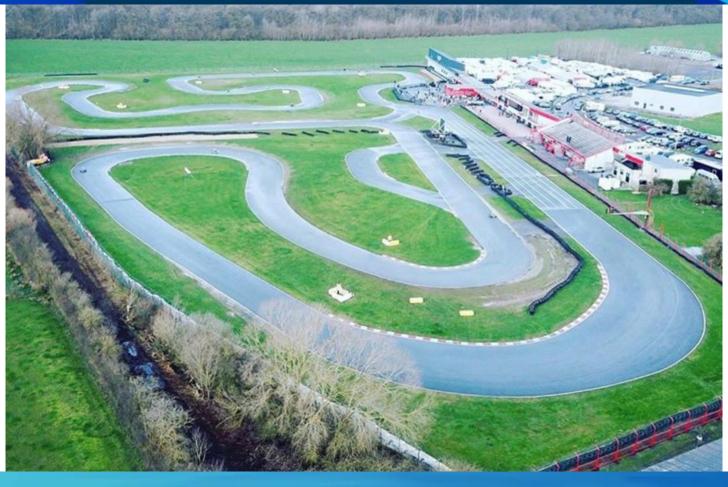

NOTE INFORMATION
DRIVERS - ENTRANTS
ROUND 1 / MARIEMBOURG

29-31 MARCH 2024

























# IZME SECIES 2024 OFFICIAL CHAMPIONSHIP























# **COMPETITORS' WELCOME HOURS**

The *Karting des Fagnes* team will welcome you at the following times:

Wednesday: 8:30 a.m. to 7:00 p.m.

Thursday: 8:00 a.m. to 7:00 p.m.

Friday: 7:30 a.m. to 8 p.m.

Saturday: 7:30 a.m. to 8 p.m.

Sunday: 7:00 a.m. to 8 p.m.



Please note that outside these times you will not be able to access the paddock.



Wait for 1 steward BEFORE settling down
No installation outside these hours

















### **PADDOCK**

No catering / no cooking in paddock (FIREMEN REGULATIONS)



- No sleeping in the paddock -> ONLY CAMPING AREA
- Electricity from Thursday 9:00 a.m. to Sunday evening
- COMPULSORY 6kg FIRE EXTINGUISHER (1x per 4 drivers from the same tent/structure)

# **CAMPING** (From Wednesday Evening -> Area next to the paddock)

- A