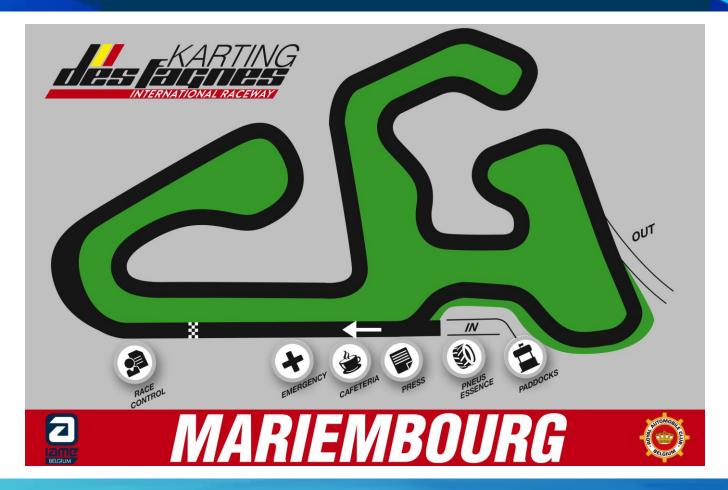

# **CARBURANT**

For all categories, the fuel must be Unleaded 98 purchased at the service station.

INTERNATIONAL RACEWAY Parc Industriel, 13 Mariembourg Belgium B-5660

KARTING des FAGNES

DIRECTION Philippeville > Couvin, passed Couvin on the right