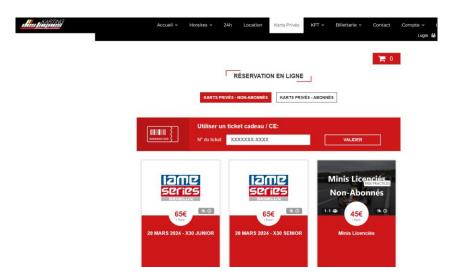

### FREE PRACTICES

Thursday 28 march : Only for X30 Junior & X30 Senior classes. Track fee : 65 €.

Wednesday 27 march : All classes. Track fee : 55€ / 45 € (Mini & Mini Rookie)

Registration & track fee payment mandatory on

https://www.kartingdesfagnes.be/reservation-karts-prives/#reserver