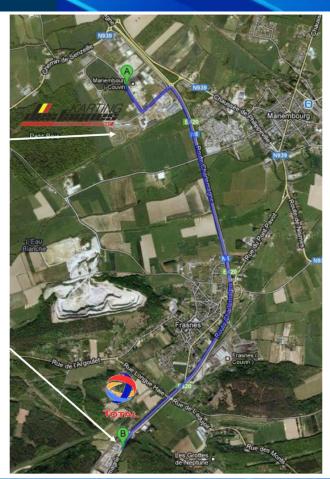

# **CARBURANT**

For all categories, the fuel must be Unleaded 98 purchased at the service station.

INTERNATIONAL RACEWAY Parc Industriel, 13 Mariembourg Belgium B-5660

KARTING des FAGNES

DIRECTION Philippeville > Couvin, passed Couvin on the right

Opening hours: 24/24 with credit cards or from 8:00 a.m. to 9:00 p.m.

STATION TOTAL COUVIN ROUTE N5 / Route Charlemagne, 33 5660 Couvin