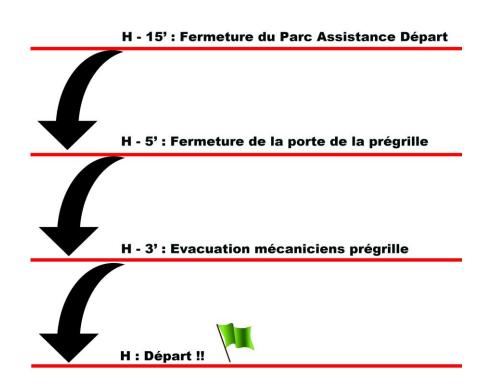

### **ASSISTANCE PARC RULES**

- **15 minutes** before the start time of the race, presence in the Start Park. Arrived, front fairing dismantled.
- **10 minutes** before the start time of the race (And therefore 5 minutes before the closing of the access door to the pre-grid), the horn sounds.
  - **5 minutes** before the start time of the race, closing of the pre-grid door. No more entry will be allowed.
- 3 minutes before the start of the race, evacuation of the mechanics from the pre-grid (whistle).

Any intervention by the mechanic, whatever it may be, on the pregrid, implies a start from the rear of the peloton.