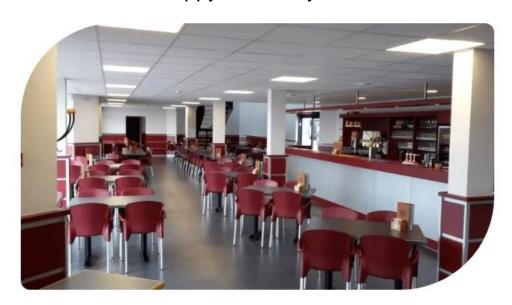

# A FRIENDLY CAFETERIA

**Karting des Fagnes** have 120 seats inside to offer you dishes, drinks and much more to satisfy all your desires between two sessions!

Our dynamic staff will be happy to serve you at the self-service bar.